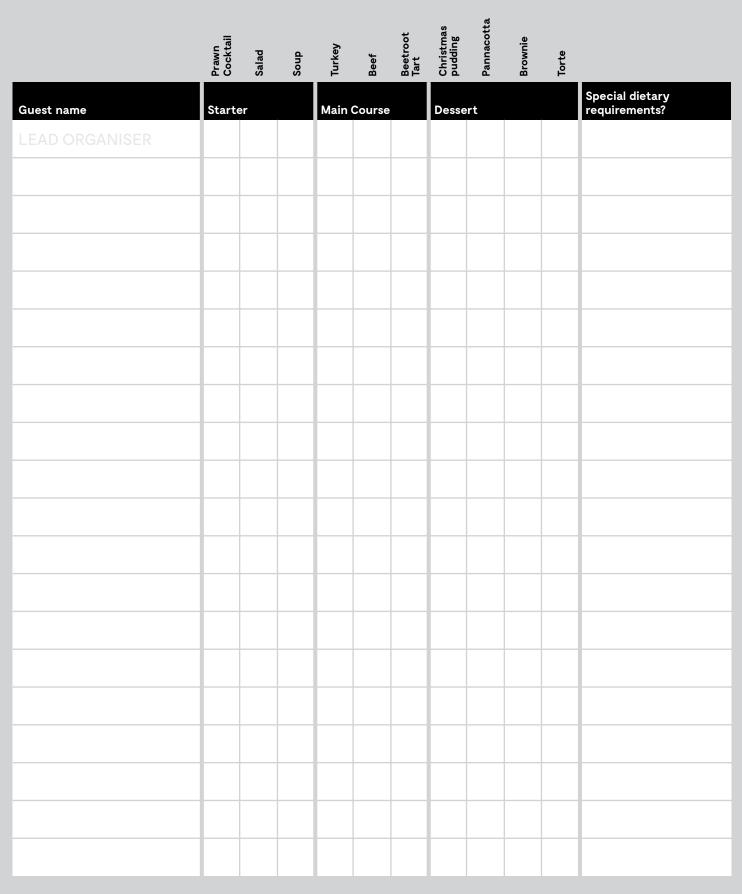

### **2022 Festive Lunches**

3 course £25 Bar opens 12.30pm Seated 1.00pm Friday 9<sup>th</sup> December · Friday 16<sup>th</sup> December

| BACS<br>Sort Code 20-76-89<br>Account No. 40475211 | <b>Cheque, payable to</b><br>The Burton Street<br>Foundation |                  | In p | <b>Cash</b><br>In person or via post<br>to address above |    |
|----------------------------------------------------|--------------------------------------------------------------|------------------|------|----------------------------------------------------------|----|
| About you                                          |                                                              |                  |      |                                                          |    |
| Lead organiser's name                              |                                                              | Festive Lunch    |      |                                                          |    |
|                                                    |                                                              | Friday 9th Dec   |      | Friday 16th Dec                                          |    |
| Company / group name (if applicable)               |                                                              | Guests (number)  |      | Deposit paid tot                                         | al |
| Email address                                      |                                                              |                  |      |                                                          |    |
| Address (including postcode)                       |                                                              | Telephone number |      |                                                          |    |
|                                                    |                                                              | Signed           |      |                                                          |    |
|                                                    |                                                              |                  |      |                                                          |    |